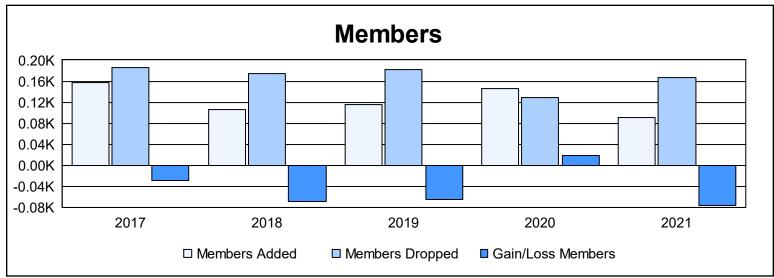

District 18 L

As of June 2021 Cumulative

| Year      | New<br>Clubs | Dropped<br>Clubs | Gain/<br>Loss<br>Clubs | New<br>Members | Charter<br>Members | Reinstate<br>Members | Transfer<br>Members | Total<br>Member<br>Added | Total<br>Members<br>Dropped | Gain/<br>Loss<br>Members |
|-----------|--------------|------------------|------------------------|----------------|--------------------|----------------------|---------------------|--------------------------|-----------------------------|--------------------------|
| 2016-2017 | 0            | 0                | 0                      | 145            | 1                  | 2                    | 9                   | 157                      | 186                         | -29                      |
| 2017-2018 | 0            | 0                | 0                      | 97             | 2                  | 0                    | 7                   | 106                      | 174                         | -68                      |
| 2018-2019 | 0            | 3                | -3                     | 106            | 0                  | 5                    | 5                   | 116                      | 182                         | -66                      |
| 2019-2020 | 1            | 1                | 0                      | 111            | 25                 | 4                    | 6                   | 146                      | 128                         | 18                       |
| 2020-2021 | 0            | 2                | -2                     | 82             | 2                  | 4                    | 2                   | 90                       | 166                         | -76                      |
| Average   | 0            | 1                | -1                     | 108            | 6                  | 3                    | 6                   | 123                      | 167                         | -44                      |