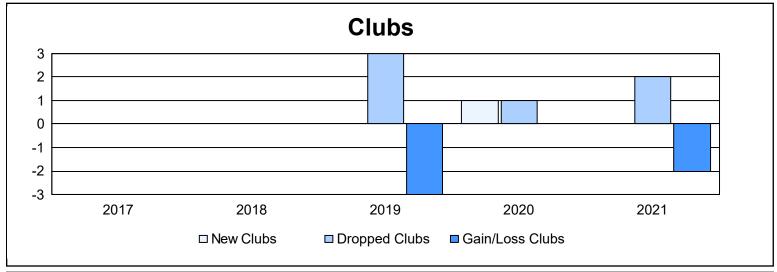

District 18 L

As of June 2021 Cumulative

| Year      | New<br>Clubs | Dropped<br>Clubs | Gain/<br>Loss<br>Clubs | New<br>Members | Charter<br>Members | Reinstate<br>Members | Transfer<br>Members | Total<br>Member<br>Added | Total<br>Members<br>Dropped | Gain/<br>Loss<br>Members |
|-----------|--------------|------------------|------------------------|----------------|--------------------|----------------------|---------------------|--------------------------|-----------------------------|--------------------------|
| 2016-2017 | 0            | 0                | 0                      | 145            | 1                  | 2                    | 9                   | 157                      | 186                         | -29                      |
| 2017-2018 | 0            | 0                | 0                      | 97             | 2                  | 0                    | 7                   | 106                      | 174                         | -68                      |
| 2018-2019 | 0            | 3                | -3                     | 106            | 0                  | 5                    | 5                   | 116                      | 182                         | -66                      |
| 2019-2020 | 1            | 1                | 0                      | 111            | 25                 | 4                    | 6                   | 146                      | 128                         | 18                       |
| 2020-2021 | 0            | 2                | -2                     | 82             | 2                  | 4                    | 2                   | 90                       | 166                         | -76                      |
| Average   | 0            | 1                | -1                     | 108            | 6                  | 3                    | 6                   | 123                      | 167                         | -44                      |